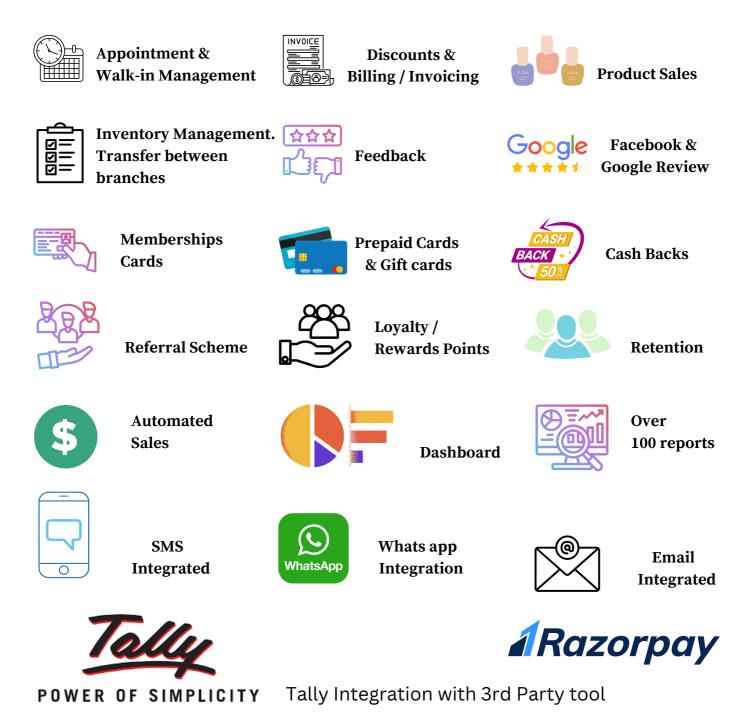

## IV. What We Do

**Abitzu** is a cloud-based salon management software that's helping Salon / Spa Owners, Managers, stylists, colorists and more, around the world run their business.

With features like Salon Administration, Appointment Scheduling, Invoicing, Package, Prepaid, Gift Cards, Cash Backs, inventory control, and more.

**Detailed Feature List Attached with proposal** 

# VI. Feature List