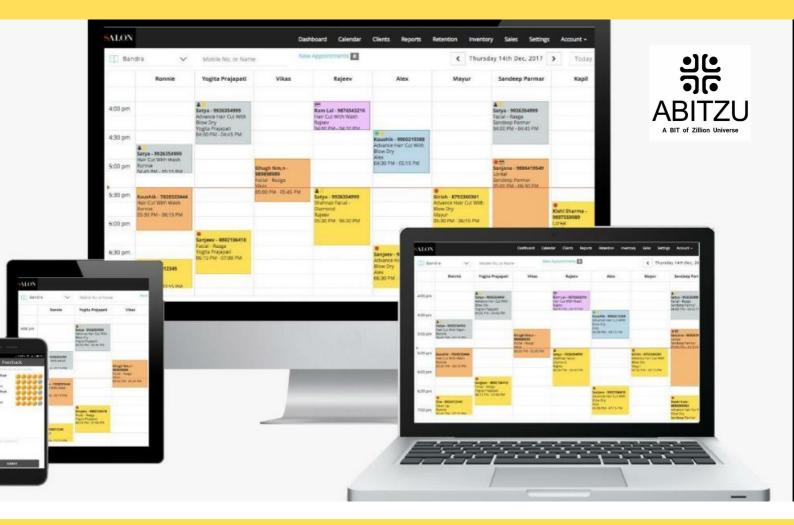

## IV. What We Do

**Abitzu** is a cloud-based salon management software that's helping Salon / Spa Owners, Managers, stylists, colorists and more, around the world run their business.

With features like Salon Administration, Appointment Scheduling, Invoicing, Package, Prepaid, Gift Cards, Cash Backs, inventory control, and more.

Abitzu comes with a **responsive UI/ UX design** that works on any device - desktop, tablet or mobile.

Our intuitive platform simplifies and automates every process an owner would need for success at a salon & Spa.

# VI. Feature List